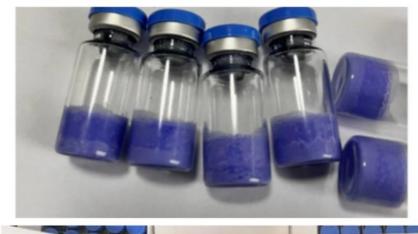

ny skincare ingredient, it's advisable to consult with a dermatologist or skincare professional before incorporating copper peptide products into your routine.

| Copper Peptide                                |
|-----------------------------------------------|
| ≥99%                                          |
| powder                                        |
| 49557-75-7                                    |
| C14H24N6O4                                    |
| 243.3                                         |
| >144°C (dec.)                                 |
| 831.0±65.0 °C(Predicted)                      |
| 1.324                                         |
| under inert gas (nitrogen or Argon) at 2–8 °C |
|                                               |

Copper Peptide CAS 49557-75-7 Image:





## **Company Profile**

#### Xingtai Xinzhou Technology Co., LTD.

Xingtai Xinzhou Technology Co., Ltd. was established in 2022 with strong research and development capabilities and superb synthesis technology, as well as advanced quality control measures. Effectively promote the joint venture and cooperation with the major enterprises, manufacturers, with the idea of industrial development to serve the society and the majority of users. We always adhere to the market demand as the orientation, constantly synthesizing new high-tech chemical products and medical intermediates, mainly exported to the United States, India, South Africa, Nigeria and other countries and regions, has a wealth of export experience, to ensure transportation safety, can let each customer as soon as possible to