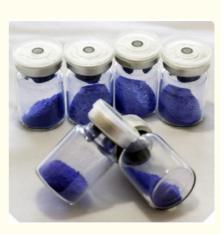

Chemicals 49557-75-7

Xinzhou

# Wholesale Price Freeze-Dried Powder Ghk-Cu Copper Peptide 50mg in Stock Ghk-Cu CAS 49557-75-7

High Purity Copper Peptide CAS 49557-75-7 Ghk-Cu Powder for Skin Care 50mg in Stock

Paypal, Western Union, Bitcoin payment, X-

Ltd

## **Basic Information**

- Place of Origin:
- Brand Name:
- Certification:
- Model Number:
- Minimum Order Quantity: 1 boxes
- Price:

Our Product Introduction

- Packaging Details:
- Delivery Time: within 3 days
- Payment Terms:
- Supply Ability:



### **Product Specification**

• Product Name: Copper Peptide 99%Min Assay: 49557-75-7 Cas: • Msds: Avaliable Available • Sample: Specification: 5mg/vial,10vials/box • Texture: Lightweight • Highlight: 7 99% Purity Organic Chemicals Copper Peptide , Organic Chemicals Copper Peptide,



### **Product Description**

#### Copper Peptide CAS 49557-75-7 Ghk-Cu Powder for Skin Care high purity

Copper peptides are small protein fragments that contain copper ions. They are commonly used in skincare and cosmetic products for their potential benefits to the skin.

Copper peptides have been studied for their ability to promote skin regeneration and collagen production. They are believed to stimulate the synthesis of extracellular matrix components, such as collagen and elastin, which help maintain the skin's firmness and elasticity. This can contribute to reducing the appearance of fine lines, wrinkles, and sagging skin.

Additionally, copper peptides possess antioxidant properties, which can help protect the skin from oxidative stress and damage caused by free radicals. They ma