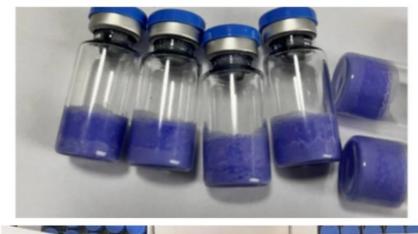

ny skincare ingredient, it's advisable to consult with a dermatologist or skincare professional before incorporating copper peptide products into your routine.

| Copper Peptide                                |
|-----------------------------------------------|
| ≥99%                                          |
| powder                                        |
| 49557-75-7                                    |
| C14H24N6O4                                    |
| 243.3                                         |
| >144°C (dec.)                                 |
| 831.0±65.0 °C(Predicted)                      |
| 1.324                                         |
| under inert gas (nitrogen or Argon) at 2–8 °C |
|                                               |

Copper Peptide CAS 49557-75-7 Image:





#### **Company Profile**

#### Xingtai Xinzhou Technology Co., LTD.

Xingtai Xinzhou Technology Co., Ltd. was established in 2022 with strong research and development capabilities and superb synthesis technology, as well as advanced quality control measures. Effectively promote the joint venture and cooperation with the major enterprises, manufacturers, with the idea of industrial development to serve the society and the majority of users. We always adhere to the market demand as the orientation, constantly synthesizing new high-tech chemical products and medical intermediates, mainly exported to the United States, India, South Africa, Nigeria and other countries and regions, has a wealth of export experience, to ensure transportation safety, can let each customer as soon as possible t