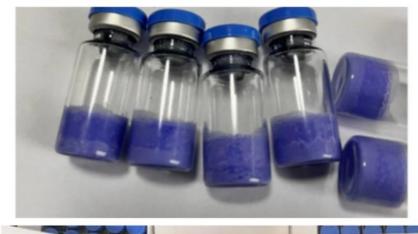

Copper Peptide CAS 49557-75-7 Image:

| Copper Peptide                                |
|-----------------------------------------------|
| ≥99%                                          |
| powder                                        |
| 49557-75-7                                    |
| C14H24N6O4                                    |
| 243.3                                         |
| >144°C (dec.)                                 |
| 831.0±65.0 °C(Predicted)                      |
| 1.324                                         |
| under inert gas (nitrogen or Argon) at 2–8 °C |
|                                               |