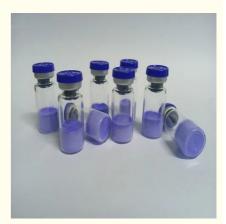

Copper Peptide CAS 49557-75-7 Image:

| Copper Peptide                                |
|-----------------------------------------------|
| ≥99%                                          |
| powder                                        |
| 49557-75-7                                    |
| C14H24N6O4                                    |
| 243.3                                         |
| >144°C (dec.)                                 |
| 831.0±65.0 °C(Predicted)                      |
| 1.324                                         |
| under inert gas (nitrogen or Argon) at 2–8 °C |
|                                               |