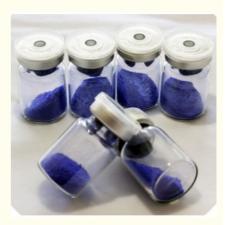

Copper Peptide CAS 49557-75-7 Image:

| Copper Peptide                                |
|-----------------------------------------------|
| ≥99%                                          |
| powder                                        |
| 49557-75-7                                    |
| C14H24N6O4                                    |
| 243.3                                         |
| >144°C (dec.)                                 |
| 831.0±65.0 °C(Predicted)                      |
| 1.324                                         |
| under inert gas (nitrogen or Argon) at 2–8 °C |
|                                               |