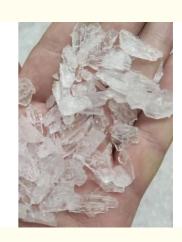

### **Product Detail**

| Boiling point: 200 °C(lit.)                                                   |
|-------------------------------------------------------------------------------|
| Density: 0.892 g/mL at 25 °C(lit.)                                            |
| Melting point:143°C (estimate)                                                |
| Refractive index:n20/D 1.502(lit.)                                            |
| Flash(ing) point:190 °F                                                       |
| (Predicted) Color white/Yellow/Blue                                           |
| Delivery Time: within 3 days after we get your payment                        |
| Package: aluminum foil bag or as required                                     |
| Storage: Store in a cool and dry place and keep away from direct strong light |
| Shipment: EMS, DHL, UPS, Fedex etc.                                           |
| Payment: western union, money gram, telegraphic transfer and bitcoin          |

#### **Canonical SMILES:**

CC(C)NCC1=CC=CC=C1

Uses

N-Isopropylbenzylamine, can be used as an intermediate in the synthesis of pharmaceutical compounds, and as a precursor to the manufacture of some drugs., it has been recently come under consideration of DEA.