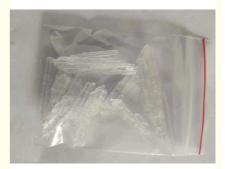

### **Product Detail**

| Boiling point: 200 °C(lit.)                                                   |
|-------------------------------------------------------------------------------|
| Density: 0.892 g/mL at 25 °C(lit.)                                            |
| Melting point:143°C (estimate)                                                |
| Refractive index:n20/D 1.502(lit.)                                            |
| Flash(ing) point:190 °F                                                       |
| (Predicted) Color white/Yellow/Blue                                           |
| Delivery Time: within 3 days after we get your payment                        |
| Package: aluminum foil bag or as required                                     |
| Storage: Store in a cool and dry place and keep away from direct strong light |
| Shipment: EMS, DHL, UPS, Fedex etc.                                           |
| Payment: western union, money gram, telegraphic transfer and bitcoin          |