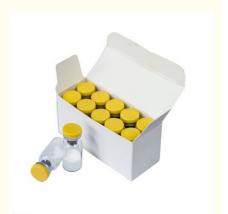

# Xingtai Xinzhou Technology Co., pharmacyapis.com

# Wholesale Melanotan II CAS 121062-08-6 Skin Tanning Lyophilized Powder 99% Purity

# **Basic Information**

. Place of Origin: Hebei, China . Brand Name: Xinzhou

COA,GMP,CQC,SGS · Certification:

121062-08-6 Model Number:

• Minimum Order Quantity: 1kg

• Price: Discuss in detail

· Packaging Details: bag

• Delivery Time: within 3 days

Payment Terms: T/T, Western Union, MoneyGram,

telegraphic transfer and bitcoin

. Supply Ability: 500kg/week



# **Product Specification**

· Cas No.: 121062-08-6 • Product Name: Melanotan II C50H69N15O9 MF:

99% • Purity:

· Grade Standard: Pharmaceutical Grade

Sample: Available

• Highlight: cas 121062-08-6 skin tanning, skin tanning melanotan ii,

pharmaceutical grade melanotan ii



# **Product Description**

#### Cheap Price 99.9% Purity Melanotan II Melanotan 2 Mt2 CAS 121062-08-6

| Appearance   | White to off white powder | Consistent |
|--------------|---------------------------|------------|
| Purity(HPLC) | ≥98%                      | 99.38%     |
| Water        | <6.0%                     | 4.63%      |
| Acetic Acid  | 3.0-8.0%                  | 6.45%      |
| Peptide      | ≥80%                      | 84.61%     |
| MS           | Consistent                | Consistent |

Melanota