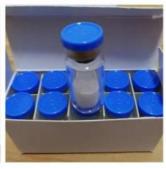

has no use of significance beyond tanning and erectile function.

Melanotan II (also known as MT-II or MT-2) is an injectable peptide hormone used to promote tanning. MT-II works by stimulating alphamelanocyte receptors, which promotes formation of melanin in response to sun exposure. When a substantial amount of MT-II has been taken within recent "memory" of the skin cells, an individual tans as if he were a genetically darker type.

Melanotan II analog of alpha-melanocyte stimulating hormone (a-MSH). Melanotan peptides are safe and efficacious with growing long term data. Melanotan 2 is a freeze dried peptide sealed in a sterile multi-use vial. Tanning injections of synthetic potent a-MSH allow for development of photo-protective suntans in all skin types.

#### **Detailed photo**









# **Company Profile**

### Xingtai Xinzhou Technology Co., LTD.

Xingtai Xinzhou Technology Co., Ltd. was established in 2022 with strong research and development capabilities and superb synthesis technology, as well as advanced quality control measures. Effectively promote the joint venture and cooperation with the major enterprises, manufacturers, with the idea of industrial development to serve the society and the majority of users. We always adhere to the market demand as the orientation, constantly synthesizing new high-tech chemical products and medical intermediates, mainly exported to the United States, India, South Africa, Nigeria and other countries and regions, has a wealth of export experience, to ensure transportation safety, can let each customer as soon as possible to sa