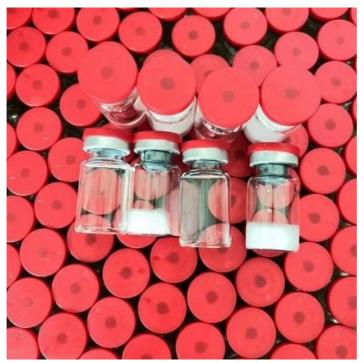

| Refrigeration Keep Dry and Away From Light.        |  |
| Shipping          | FedEx, DHL, EMS, TNT, 4px,<br>Royal Postal, Aramex |  |
| Payment           | Debit Card, Btc, Wu,<br>Moneygram, T/T             |  |
| UK Warehouse      | Shipping Within 48hrs                              |  |
| Sample            | Free Support                                       |  |
| Transport Package | 10vials/Box                                        |  |
| Specification     | 500mg/vials                                        |  |
| Trademark         | Biolink                                            |  |
| Origin            | China                                              |  |
| HS Code           | 2924199090                                         |  |

Copper Peptide CAS 53-84-9 Image:



#### **Company Profile**

#### Xingtai Xinzhou Technology Co., LTD.

Xingtai Xinzhou Technology Co., Ltd. was established in 2022 with strong research and development capabilities and superb synthesis technology, as well as advanced quality control measures. Effectively promote the joint venture and cooperation with the major enterprises, manufacturers, with the idea of industrial development to serve the society and the majority of users. We always adhere to the market demand as the orientation, constantly synthesizing new high-tech chemical products and medical intermediates, mainly exported to the United States, India, South Africa, Nigeria and other countries and regions, has a wealth of export experience, to ensure transportation safety, can let each customer as soon as possible to