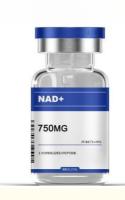

# Energy Booster Coenzyme I Nad+ Nicotinamide Adenine Dinucleotide Lyophilized Powder For IV Infusion

Ltd

Energy Booster Coenzyme Nad+ Peptide

**HAD+** 

## **Product Specification**

- Product Name: Peptide Assay: 99%Min 53-84-9 • Cas: Avaliable Msds: • Sample: Available 5mg/vial,10vials/box • Specification: • Texture: Lightweight • Highlight: IV Infusion Nicotinamide Adenine Dinucleotide,